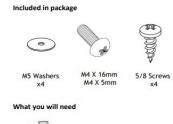

**FWM100** is a set of 2 brackets engineered to mount a monitor or mini PC onto any of AVFI's wedge or underside surfaces. Designed for easy use, just slide **Bracket A** onto a mounted **Bracket B**. To securely lock parts together, the user simply threads on the bottom screws to connect both brackets (screws are included) . Only comes in black.

## Standard Features

- -Black finish
- -Two mating brackets
- -Mounting Hardware

The information contained in this drawing is the sole property of Audio Visual Furniture International. Any reproduction in part or as a whole without the written permission of Audio Visual Furniture International is prohibited. We can build or modify stock configurations to suit customer specifications. Please contact us to discuss how this service can help meet your needs. Some quantity restrictions may apply. Specification subject to change without notice. Computers, cameras, monitors, etc. are shown to illustrate product usage and are not included unless otherwise noted.