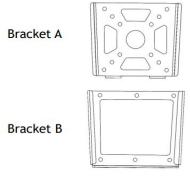

**FWM100** is a set of 2 brackets engineered to mount a monitor or mini PC onto any of AVFI's wedge or underside surfaces. Designed for easy use, just slide **Bracket A** onto a mounted **Bracket B**. To securely lock parts together, the user simply threads on the bottom screws to connect both brackets (screws are included) . Only comes in black.

## Bracket A Bracket B