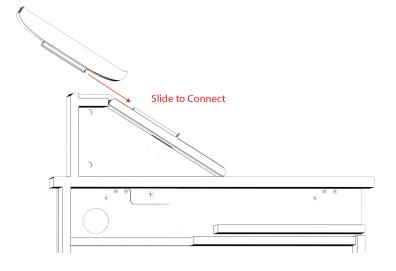

**FWM100** is a set of 2 brackets engineered to mount a monitor or mini PC onto any of AVFI's wedge or underside surfaces. Designed for easy use, just slide **Bracket A** onto a mounted **Bracket B**. To securely lock parts together, the user simply threads on the bottom screws to connect both brackets (screws are included) . Only comes in black.