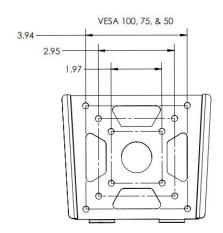

**FWM100** is a set of 2 brackets engineered to mount a monitor or mini PC onto any of AVFI's wedge or underside surfaces. Designed for easy use, just slide **Bracket A** onto a mounted **Bracket B**. To securely lock parts together, the user simply threads on the bottom screws to connect both brackets (screws are included) . Only comes in black.

## Bracket A Bracket B

## Standard Features

- -Black finish
- -Two mating brackets
- -Mounting Hardware

The information contained in this drawing is the sole property of Audio Visual Furniture International. Any reproduction in part or as a whole without the written permission of Audio Visual Furniture International is prohibited. We can build or modify stock configurations to suit customer specifications. Please contact us to discuss how this service can help meet your needs. Some quantity restrictions may apply. Specification subject to change without notice. Computers, cameras, monitors, etc. are shown to illustrate product usage and are not included unless otherwise noted.